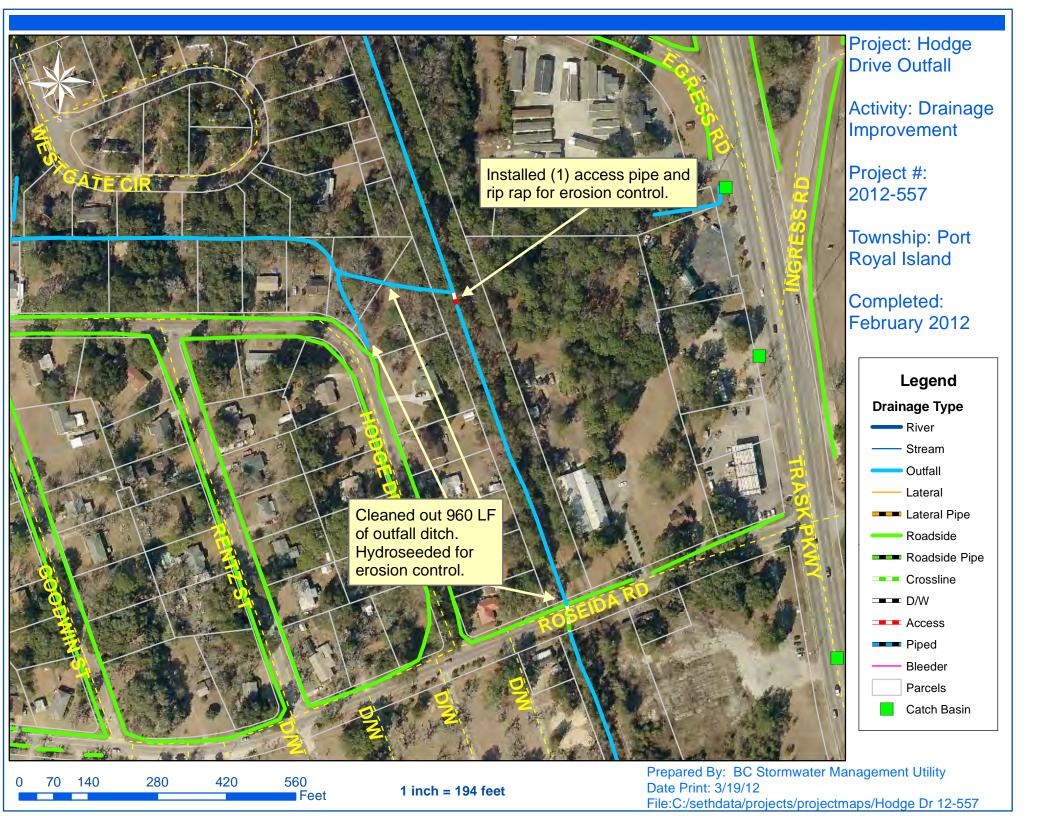

## **Beaufort County Public Works**

Stormwater Infrastructure **Project Summary** 

Project Summary: Hodge Drive Outfall

## **Narrative Description of Project:**

Project improved 960 L.F. drainage system. Cleaned out 960 L.F. of outfall ditch. Installed (1) access pipe, rip rap and hydroseeded for erosion control.

| 2012-557 / Hodge Drive Outfall        | Labor | Labor      | <b>Equipment</b> | Material | Contractor | Indirect |                   |
|---------------------------------------|-------|------------|------------------|----------|------------|----------|-------------------|
|                                       | Hours | Cost       | Cost             | Cost     | Cost       | Labor    | <b>Total Cost</b> |
| AUDIT / Audit Project                 | 0.5   | \$10.24    | \$0.00           | \$0.00   | \$0.00     | \$0.00   | \$10.24           |
| HAUL / Hauling                        | 10.0  | \$214.20   | \$133.10         | \$223.28 | \$0.00     | \$0.00   | \$570.58          |
| HYDR / Hydroseeding                   | 7.0   | \$161.07   | \$32.91          | \$85.48  | \$0.00     | \$0.00   | \$279.46          |
| ODCO / Outfall ditch - cleaned out    | 42.0  | \$933.76   | \$152.44         | \$183.36 | \$0.00     | \$0.00   | \$1,269.56        |
| UTLOC / Utility locates               | 1.0   | \$20.48    | \$0.00           | \$0.00   | \$0.00     | \$0.00   | \$20.48           |
| Indirect Labor, Services and Supplies | 0.0   | \$0.00     | \$0.00           | \$0.00   | \$0.00     | \$922.16 | \$922.16          |
| 2012-557 / Hodge Drive Outfall        | 60.5  | \$1,339.75 | \$318.45         | \$492.12 | \$0.00     | \$922.16 | \$3,072.48        |
| Sub Total                             |       |            |                  |          |            |          |                   |
|                                       |       |            |                  |          |            |          |                   |
|                                       |       |            |                  |          |            |          |                   |
| Grand Total                           | 60.5  | \$1,339.75 | \$318.45         | \$492.12 | \$0.00     | \$922.16 | \$3,072.48        |