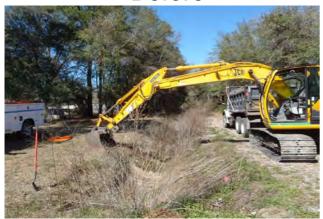

## Before

## **Narrative Description of Project:**

Project improved 960 L.F. drainage system. Cleaned out 960 L.F. of outfall ditch. Installed (1) access pipe, rip rap and hydroseeded for erosion control.

| 2012-557 / Hodge Drive Outfall        | Labor | Labor      | <b>Equipment</b> | Material | Contractor | Indirect |                   |
|---------------------------------------|-------|------------|------------------|----------|------------|----------|-------------------|
|                                       | Hours | Cost       | Cost             | Cost     | Cost       | Labor    | <b>Total Cost</b> |
| AUDIT / Audit Project                 | 0.5   | \$10.24    | \$0.00           | \$0.00   | \$0.00     | \$0.00   | \$10.24           |
| HAUL / Hauling                        | 10.0  | \$214.20   | \$133.10         | \$223.28 | \$0.00     | \$0.00   | \$570.58          |
| HYDR / Hydroseeding                   | 7.0   | \$161.07   | \$32.91          | \$85.48  | \$0.00     | \$0.00   | \$279.46          |
| ODCO / Outfall ditch - cleaned out    | 42.0  | \$933.76   | \$152.44         | \$183.36 | \$0.00     | \$0.00   | \$1,269.56        |
| UTLOC / Utility locates               | 1.0   | \$20.48    | \$0.00           | \$0.00   | \$0.00     | \$0.00   | \$20.48           |
| Indirect Labor, Services and Supplies | 0.0   | \$0.00     | \$0.00           | \$0.00   | \$0.00     | \$922.16 | \$922.16          |
| 2012-557 / Hodge Drive Outfall        | 60.5  | \$1,339.75 | \$318.45         | \$492.12 | \$0.00     | \$922.16 | \$3,072.48        |
| Sub Total                             |       |            |                  |          |            |          |                   |
|                                       |       |            |                  |          |            |          |                   |
|                                       |       |            |                  |          |            |          |                   |
| Grand Total                           | 60.5  | \$1,339.75 | \$318.45         | \$492.12 | \$0.00     | \$922.16 | \$3,072.48        |