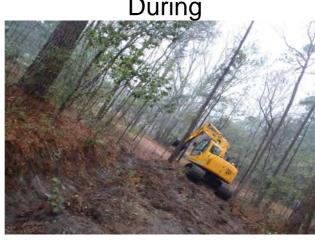

| \$0.00     | \$0.00           | \$0.00   | \$0.00     | \$922.16 | \$922.16          |
| 2012-557 / Hodge Drive Outfall        | 60.5  | \$1,339.75 | \$318.45         | \$492.12 | \$0.00     | \$922.16 | \$3,072.48        |
| Sub Total                             |       |            |                  |          |            |          |                   |
|                                       |       |            |                  |          |            |          |                   |
|                                       |       |            |                  |          |            |          |                   |
| Grand Total                           | 60.5  | \$1,339.75 | \$318.45         | \$492.12 | \$0.00     | \$922.16 | \$3,072.48        |

## Before



## During



After

**Completion:** Feb-12