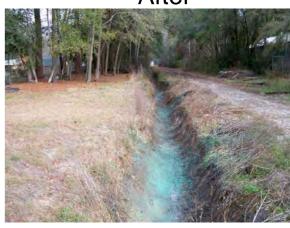

## During

After

**Completion:** Feb-12

## **Narrative Description of Project:**

Project improved 960 L.F. drainage system. Cleaned out 960 L.F. of outfall ditch. Installed (1) access pipe, rip rap and hydroseeded for erosion control.

| 2012-557 / Hodge Drive Outfall        | Labor | Labor      | <b>Equipment</b> | Material | Contractor | Indirect |                   |
|---------------------------------------|-------|------------|------------------|----------|------------|----------|-------------------|
|                                       | Hours | Cost       | Cost             | Cost     | Cost       | Labor    | <b>Total Cost</b> |
| AUDIT / Audit Project                 | 0.5   | \$10.24    | \$0.00           | \$0.00   | \$0.00     | \$0.00   | \$10.24           |
| HAUL / Hauling                        | 10.0  | \$214.20   | \$133.10         | \$223.28 | \$0.00     | \$0.00   | \$570.58          |
| HYDR / Hydroseeding                   | 7.0   | \$161.07   | \$32.91          | \$85.48  | \$0.00     | \$0.00   | \$279.46          |
| ODCO / Outfall ditch - cleaned out    | 42.0  | \$933.76   | \$152.44         | \$183.36 | \$0.00     | \$0.00   | \$1,269.56        |
| UTLOC / Utility locates               | 1.0   | \$20.48    | \$0.00           | \$0.00   | \$0.00     | \$0.00   | \$20.48           |
| Indirect Labor, Services and Supplies | 0.0   | \$0.00     | \$0.00           | \$0.00   | \$0.00     | \$922.16 | \$922.16          |
| 2012-557 / Hodge Drive Outfall        | 60.5  | \$1,339.75 | \$318.45         | \$492.12 | \$0.00     | \$922.16 | \$3,072.48        |
| Sub Total                             |       |            |                  |          |            |          |                   |
|                                       |       |            |                  |          |            |          |                   |
|                                       |       |            |                  |          |            |          |                   |
| Grand Total                           | 60.5  | \$1,339.75 | \$318.45         | \$492.12 | \$0.00     | \$922.16 | \$3,072.48        |